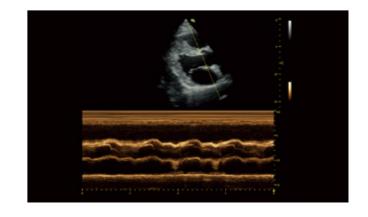

e intrested area

#### » Back ICON

Return to the top of the long page with only one click

### » Fast Setting Area

Click the right corner of the title bar to adjust monitor brightness under scanning status

### » Simple UI

Select preset directly without reiterative page turning

### » Magic Drag and Drop

Adjust the sequence of preset easily by Magic Drag and Drop operation

### **Versatile Clinical Tools**



## **High Efficient Connectivity**

WiFi

Bluetooth

Email etc





### **Onboard Scan Coach**

Innovative scan plane reference tool that displays reference images, animations and schematics during live scanning



### **Online Education**

Join in VINNO's Flyinsono group to share your insights and study continuously in doctor's community

# **High Quality Images**





















### **A2-5C**

Applications: Abdomen OB/GYN Urology



### A4-12L

Applications: Vascular Small parts MSK Nerve



#### A1-4P

Applications: Cardiology Abdomen



#### A4-9E

Applications: OB/GYN Urology



### A3-6D

Applications:
OB/GYN
Abdomen
Urology