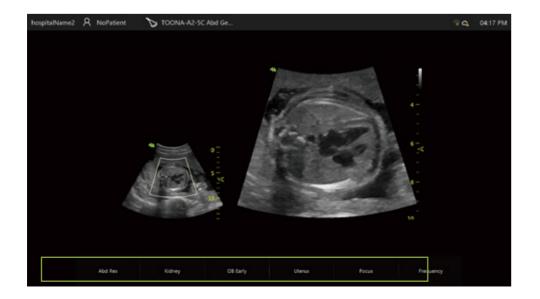

trial Park, 215123, China Tel: +86 512 62873806

Fax: +86 512 62873801 Email: vinno@vinno.com

Website: www.vinno.com

VINNO reserves the rights to revise the technical specifications if needed.













Enhance your patient care with VINNO A5. With its compact design, simplified work flow and high image quality, it can deal with any clinical challenges where ever needed.



- » Height adjustable trolley provides comfortable view height
- » Noiseless design provides a relaxed and peaceful atmosphere



- >> Compact and light design offers flexible mobility
- Fashionable and durable trolley case relieves you from cluttered environments





- Fast boot feature ensures starting scanning at anytime
- » Built in battery with long lasting time provides confidence at critical moments









### » Quick Navigation Bar

Fast long page browsing by moving the trackball after click the intrested area

#### » Back ICON

Return to the top of the long page with only one click

### » Fast Setting Area

Click the right corner of the title bar to adjust monitor brightness under scanning status

### » Simple UI

Select preset directly without reiterative page turning

### » Magic Drag and Drop

Adjust the sequence of preset easily by Magic Drag and Drop operation

### **Versatile Clinical Tools**



## **High Efficient Connectivity**

WiFi

Bluetooth

Email etc





### **Onboard Scan Coach**

Innovative scan plane reference tool that displays reference images, animations and schematics during live scanning



### **Online Education**

Join in VINNO's Flyinsono group to share your insi