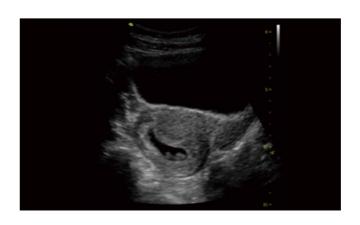

the intrested area

#### » Back ICON

Return to the top of the long page with only one click

### » Fast Setting Area

Click the right corner of the title bar to adjust monitor brightness under scanning status

### » Simple UI

Select preset directly without reiterative page turning

### » Magic Drag and Drop

Adjust the sequence of preset easily by Magic Drag and Drop operation

### **Versatile Clinical Tools**



## **High Efficient Connectivity**

WiFi

Bluetooth

Email etc





### **Onboard Scan Coach**

Innovative scan plane reference tool that displays reference images, animations and schematics during live scanning



### **Online Education**

Join in VINNO's Flyinsono group to share your insights and study continuously in doctor's community

# **High Quality Images**





















### **A2-5C**

Applications: Abdomen OB/GYN Urology



### A4-12L

Applications: Vascular Small parts MSK Nerve



#### A1-4P

Applications: Cardiology Abdomen



#### A4-9E

Applications: OB/GYN Urology



### A3-6D

Applications:
OB/GYN
Abdomen
Urology