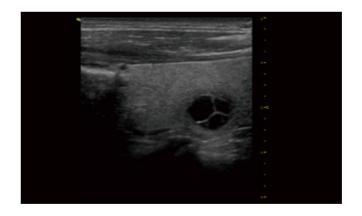

# **High Quality Images**

### A4-12L

Applications: Vascular Small parts MSK Nerve