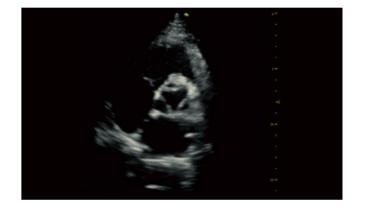

click the intrested area

#### » Back ICON

Return to the top of the long page with only one click

### » Fast Setting Area

Click the right corner of the title bar to adjust monitor brightness under scanning status

### » Simple UI

Select preset directly without reiterative page turning

### » Magic Drag and Drop

Adjust the sequence of preset easily by Magic Drag and Drop operation

### **Versatile Clinical Tools**



## **High Efficient Connectivity**

WiFi

Bluetooth

Email etc





### **Onboard Scan Coach**

Innovative scan plane reference tool that displays reference images, animations and schematics during live scanning



### **Online Education**

Join in VINNO's Flyinsono group to share your insights and study continuously in doctor's community

# **High Quality Images**





















### **A2-5C**

Applications: Abdomen OB/GYN Urology



### A4-12L

Applications: Vascular Small parts MSK Nerve



#### A1-4P

Applications: Cardiology Abdomen



#### A4-9E

Applications: OB/GYN Urology



### A3-6D

Applications:
OB/GYN
Abdomen
Urology