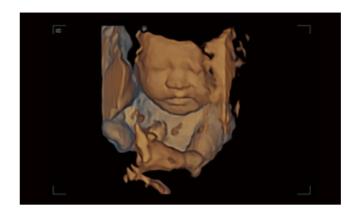

after click the intrested area

#### » Back ICON

Return to the top of the long page with only one click

### » Fast Setting Area

Click the right corner of the title bar to adjust monitor brightness under scanning status

### » Simple UI

Select preset directly without reiterative page turning

### » Magic Drag and Drop

Adjust the sequence of preset easily by Magic Drag and Drop operation

### **Versatile Clinical Tools**



## **High Efficient Connectivity**

WiFi

Bluetooth

Email etc





### **Onboard Scan Coach**

Innovative scan plane reference tool that displays reference images, animations and schematics during live scanning



### **Online Education**

Join in VINNO's Flyinsono group to share your insights and study continuously in doctor's community

# **High Quality Images**





















### **A2-5C**

Applications: Abdomen OB/GYN Urology



### A4-12L

Applications: Vascular Small parts MSK Nerve



#### A1-4P

Applications: Cardiology Abdomen



#### A4-9E

Applications: OB/GYN Urology



### A3-6D

Applications:
OB/GYN
Abdomen
Urology