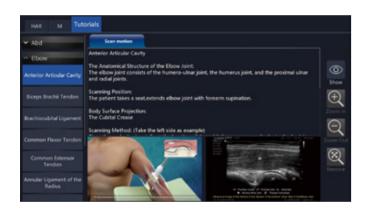

### **Onboard Scan Coach**

Innovative scan plane reference tool that displays reference images, animations and schematics during live scanning