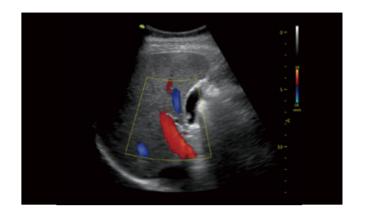

ter click the intrested area

#### » Back ICON

Return to the top of the long page with only one click

### » Fast Setting Area

Click the right corner of the title bar to adjust monitor brightness under scanning status

### » Simple UI

Select preset directly without reiterative page turning

### » Magic Drag and Drop

Adjust the sequence of preset easily by Magic Drag and Drop operation

### **Versatile Clinical Tools**



## **High Efficient Connectivity**

WiFi

Bluetooth

Email etc





### **Onboard Scan Coach**

Innovative scan plane reference tool that displays reference images, animations and schematics during live scanning



### **Online Education**

Join in VINNO's Flyinsono group to share your insights and study continuously in doctor's community

# **High Quality Images**





















### **A2-5C**

Applications: Abdomen OB/GYN Urology



### A4-12L

Applications: Vascular Small parts MSK Nerve



#### A1-4P

Applications: Cardiology Abdomen



#### A4-9E

Applications: OB/GYN Urology



### A3-6D

Applications:
OB/GYN
Abdomen
Urology