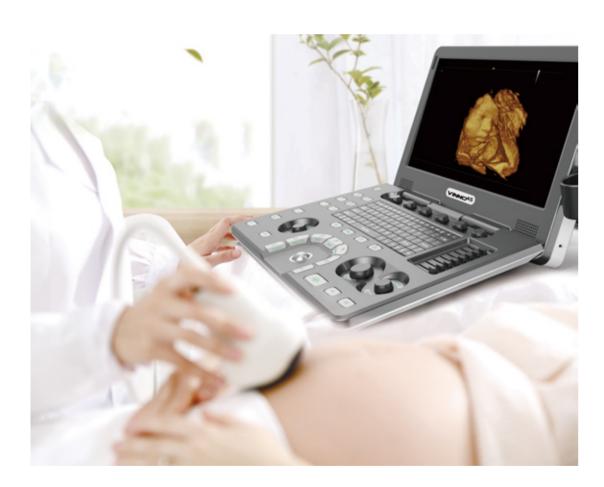

Enhance your patient care with VINNO A5. With its compact design, simplified work flow and high image quality, it can deal with any clinical challenges where ever needed.

- » Height adjustable trolley provides comfortable view height
- » Noiseless design provides a relaxed and peaceful atmosphere

### **A2-5C**

Applications: Abdomen OB/GYN Urology