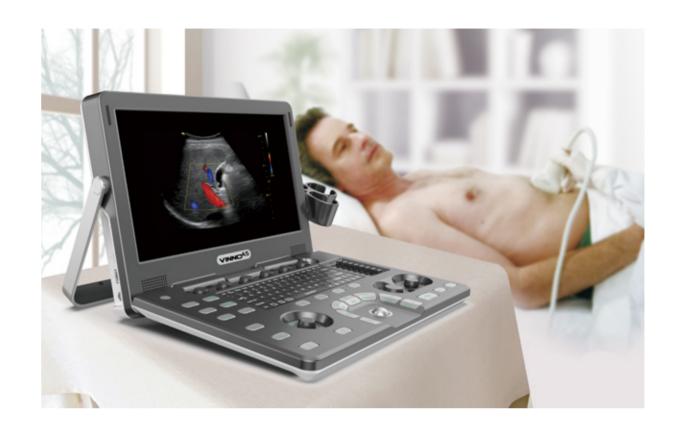

VINNO Technology (Suzhou) Co,. Ltd.

5F, A Building, No.27 Xinfa Rd, Suzhou Industrial Park, 215123, China Tel: +86 512 62873806

Fax: +86 512 62873801 Email: vinno@vinno.com

Website: www.vinno.com

VINNO reserves the rights to revise the technical specifications if needed.













Enhance your patient care with VINNO A5. With its compact design, simplified work flow and high image quality, it can deal with any clinical challenges where ever needed.



- » Height adjustable trolley provides comfortable view height
- » Noiseless design provides a relaxed and peaceful atmosphere



- >> Compact and light design offers flexible mobility
- Fashionable and durable trolley case relieves you from cluttered environments





- Fast boot feature ensures starting scanning at anytime
- » Built in battery with long lasting time provides confidence at critical moments









### » Quick Navigation Bar

Fast long page browsing by moving the trackball after click the intrested area

#### » Back ICON

Return to the top of the long page with only one click

### » Fast Setting Area

Click the right corner of the title bar to adjust monitor brightness under scanning status

### » Simple UI

Select preset directly without reiterative page turning

### » Magic Drag and Drop

Adjust the sequence of preset easily by Magic Drag and Drop operation

### **Versatile Clinical Tools**



## **High Efficient Connectivity**

WiFi

Bluetooth

Email etc





### **Onboard Scan Coach**

Innovative scan plane reference tool that d