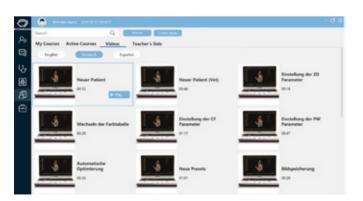

### **Online Education**

Join in VINNO's Flyinsono group to share your insights and study continuously in doctor's community