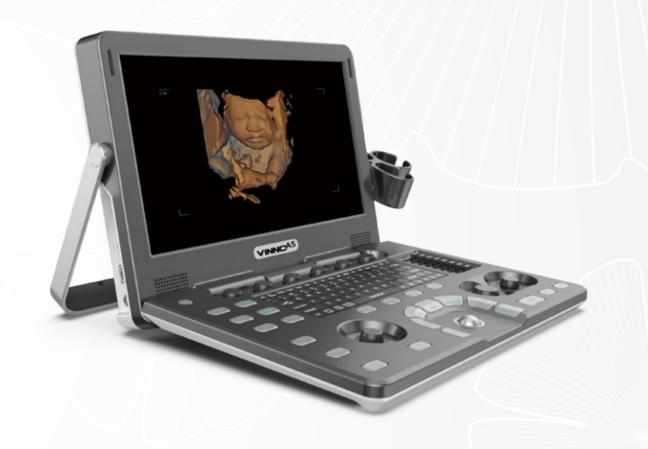

Enhance your patient care with VINNO A5. With its compact design, simplified work flow and high image quality, it can deal with any clinical challenges where ever needed.

- » Height adjustable trolley provides comfortable view height
- » Noiseless design provides a relaxed and peaceful atmosphere

- >> Compact and light design offers flexible mobility
- Fashionable and durable trolley case relieves you from cluttered environments

- Fast boot feature ensures starting scanning at anytime
- » Built in battery with long lasting time provides confidence at critical moments