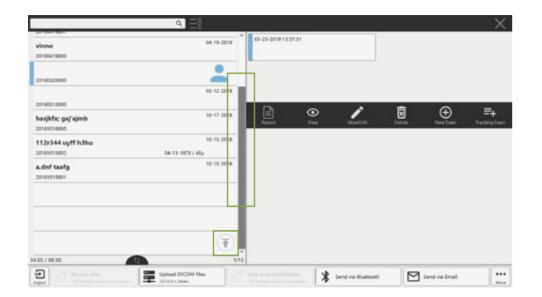

### » Quick Navigation Bar

Fast long page browsing by moving the trackball after click the intrested area

#### » Back ICON

Return to the top of the long page with only one click

## **High Efficient Connectivity**

WiFi

Bluetooth

Email etc