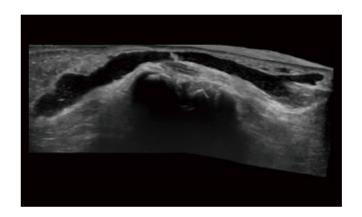

r click the intrested area

#### » Back ICON

Return to the top of the long page with only one click

### » Fast Setting Area

Click the right corner of the title bar to adjust monitor brightness under scanning status

### » Simple UI

Select preset directly without reiterative page turning

### » Magic Drag and Drop

Adjust the sequence of preset easily by Magic Drag and Drop operation

### **Versatile Clinical Tools**



## **High Efficient Connectivity**

WiFi

Bluetooth

Email etc





### **Onboard Scan Coach**

Innovative scan plane reference tool that displays reference images, animations and schematics during live scanning



### **Online Education**

Join in VINNO's Flyinsono group to share your insights and study continuously in doctor's community

# **High Quality Images**





















### **A2-5C**

Applications: Abdomen OB/GYN Urology



### A4-12L

Applications: Vascular Small parts MSK Nerve



#### A1-4P

Applications: Cardiology Abdomen



#### A4-9E

Applications: OB/GYN Urology



### A3-6D

Applications:
OB/GYN
Abdomen
Urology