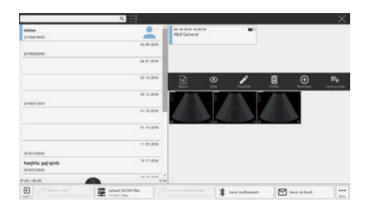

e



- >> Compact and light design offers flexible mobility
- Fashionable and durable trolley case relieves you from cluttered environments





- Fast boot feature ensures starting scanning at anytime
- » Built in battery with long lasting time provides confidence at critical moments









### » Quick Navigation Bar

Fast long page browsing by moving the trackball after click the intrested area

#### » Back ICON

Return to the top of the long page with only one click

### » Fast Setting Area

Click the right corner of the title bar to adjust monitor brightness under scanning status

### » Simple UI

Select preset directly without reiterative page turning

### » Magic Drag and Drop

Adjust the sequence of preset easily by Magic Drag and Drop operation

### **Versatile Clinical Tools**



## **High Efficient Connectivity**

WiFi

Bluetooth

Email etc





### **Onboard Scan Coach**

Innovative scan plane reference tool that displays reference images, animations and schematics during live scanning



### **Online Education**

Join in VINNO's Flyinsono group to share your insights and study continuously in doctor's community

# **High Quality Images**





















### **A2-5C**

Applications: Abdomen OB/GYN Urology



### A4-12L

Applications: Vascular Small parts MSK Nerve



#### A1-4P

Applications: Cardiology Abdomen



#### A4-9E

Applications: OB/GYN Urology



### A3-6D

Applications:
OB/GYN
Abdomen
Urology