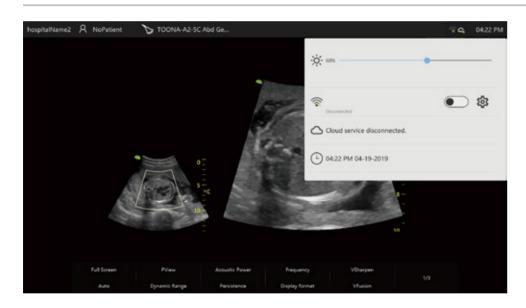

### » Fast Setting Area

Click the right corner of the title bar to adjust monitor brightness under scanning status